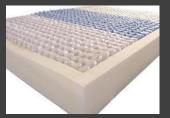

## ORCHID 300

MATTRESS STYLE: 4"Euro top Firm(3 Zone Pocket Coil)

COIL STYLE: 1008 Tri-Zone Pocket Coil System

Heavy weight Flex Fiber Pad Insulator

Foam Encasement for Better Edge Support

Motion Absorbing support Base